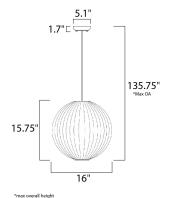

#### **MEASUREMENTS**

DIMENSION : 39" W x 8.25" H x 5.5" Ext **BACK PLATE** : 4.75" W x 4.75" H x 2.25" HCO

HANGING WEIGHT : 6.42 lb