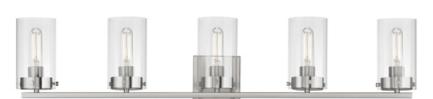

## PRODUCT DESCRIPTION

Simple clear glass cylinders are secured by decorative thumb screws in this transitional collection of sconces and pendants both neutral in design and suitable for damp applications. Choose from Satin Nickel or a two-tone Black and Satin Brass finish to pair with popular interior finishes in hardware, plumbing and decor.

#### **FINISHES OPTION**

Black / Satin Brass (BKSBR) Satin Nickel (SN)