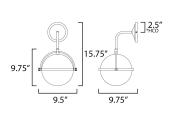

\*Height from center of outlet to the top of the fixture

### **MEASUREMENTS**

DIMENSION : 15.75" L x 9.5" W x 9.75" H

: 5" W x 5" H MAX OAH HANGING WEIGHT : 3.75 lb

LAMPING

INPUT VOLTAGE : 120V

**BULB** : 1 x 60W Incandescent E26 Medium, 60W Total

**BULB INCLUDED** : (Not Included)