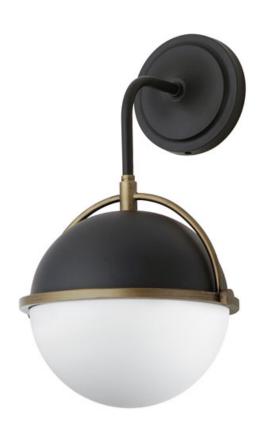

## **PRODUCT DESCRIPTION**

Tasteful globes constructed of metal and glass halves are combined and suspended by an arc-shaped yoke structure. The top dome of robust steel support lower halves of Satin White glass shades that twist lock on for convenience of installation and maintenance. Available in Matte Black with contrasting Weathered Brass or Satin Nickel with Satin Brass two tone finishes, the series includes a full range of products including flush mount, semi-flush mount, single and multi-pendant configurations, and spec-worthy sconces. This attractive design is sure to enhance your projects most needed spaces with an enduring appeal to the design that works in a variety of aesthetics.

#### **FINISHES OPTION**

Black/Weathered Brass (BKWBR)

## **GLASS**

Satin White SW

### MATERIAL

Steel, Glass