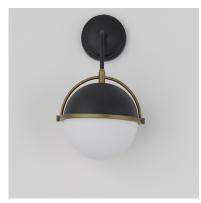

## **PRODUCT DESCRIPTION**

Tasteful globes constructed of metal and glass halves are combined and suspended by an arc-shaped yoke structure. The top dome of robust steel support lower halves of Satin White glass shades that twist lock on for convenience of installation and maintenance. Available in Matte Black with contrasting Weathered Brass or Satin Nickel with Satin Brass two tone finishes, the series includes a full range of products including flush mount, semi-flush mount, single and multi-pendant configurations, and spec-worthy sconces. This attractive design is sure to enhance your projects most needed spaces with an enduring appeal to the design that works in a variety of aesthetics.

#### **FINISHES OPTION**

Black/Weathered Brass (BKWBR)

## **GLASS**

Satin White SW

### MATERIAL

Steel, Glass