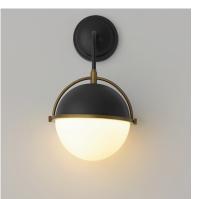

## **PRODUCT DESCRIPTION**

Tasteful globes constructed of metal and glass halves are combined and suspended by an arc-shaped yoke structure. The top dome of robust steel support lower halves of Satin White glass shades that twist lock on for convenience of installation and maintenance. Available in Matte Black with contrasting Weathered Brass or Satin Nickel with Satin Brass two tone finishes, the series includes a full range of products including flush mount, semi-flush mount, single and multi-pendant configurations, and spec-worthy sconces. This attractive design is sure to enhance your projects most needed spaces with an enduring appeal to the design that works in a variety of aesthetics.

#### **FINISHES OPTION**

Black/Weathered Brass (BKWBR)

## **GLASS**

Satin White SW

### MATERIAL

Steel, Glass