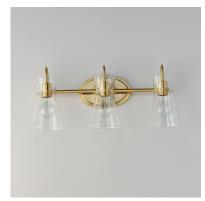

# **PRODUCT DESCRIPTION**

Suspended by three pin connections, the sharp silhouette of Ava's angular glass provides a designer look to enhance your bathroom design. Using Clear glass and a variety of complementary metal finishes the sconces are available in Black, Polished Chrome, or Natural Aged Brass allowing it to pair well with most interior color palettes.

#### **FINISHES OPTION**

Black (BK)

Natural Aged Brass (NAB)

Polished Chrome (PC)