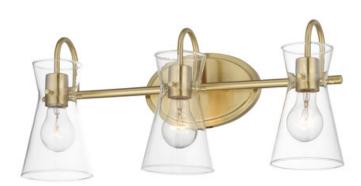

# **PRODUCT DESCRIPTION**

Suspended by three pin connections, the sharp silhouette of Ava's angular glass provides a designer look to enhance your bathroom design. Using Clear glass and a variety of complementary metal finishes the sconces are available in Black, Polished Chrome, or Natural Aged Brass allowing it to pair well with most interior color palettes.

#### **FINISHES OPTION**

Black (BK)

Natural Aged Brass (NAB)

Polished Chrome (PC)