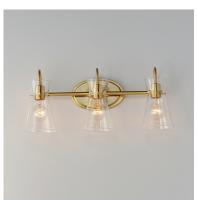

# **PRODUCT DESCRIPTION**

Suspended by three pin connections, the sharp silhouette of Ava's angular glass provides a designer look to enhance your bathroom design. Using Clear glass and a variety of complementary metal finishes the sconces are available in Black, Polished Chrome, or Natural Aged Brass allowing it to pair well with most interior color palettes.

#### **FINISHES OPTION**

Black (BK)

Natural Aged Brass (NAB)

Polished Chrome (PC)