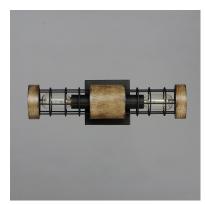

## PRODUCT DESCRIPTION

A modern blend of metal and wood is the perfect way to bring a little slice of rustic decor to any room. Exposed lamps are caged in a black metal framework and accented with distressed wood tones bringing this design out of the barn and into the 21st century. Use vintage filament lamps to enhance the overall look.

#### **FINISHES OPTION**

Driftwood / Black (DWBK)

# MATERIAL

Metal+Wood