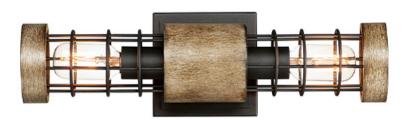

## PRODUCT DESCRIPTION

A modern blend of metal and wood is the perfect way to bring a little slice of rustic decor to any room. Exposed lamps are caged in a black metal framework and accented with distressed wood tones bringing this design out of the barn and into the 21st century. Use vintage filament lamps to enhance the overall look.

#### **FINISHES OPTION**

Driftwood / Black (DWBK)

# MATERIAL

Metal+Wood