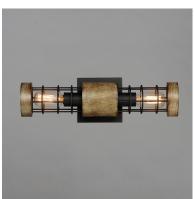

## PRODUCT DESCRIPTION

A modern blend of metal and wood is the perfect way to bring a little slice of rustic decor to any room. Exposed lamps are caged in a black metal framework and accented with distressed wood tones bringing this design out of the barn and into the 21st century. Use vintage filament lamps to enhance the overall look.

#### **FINISHES OPTION**

Driftwood / Black (DWBK)

# MATERIAL

Metal+Wood