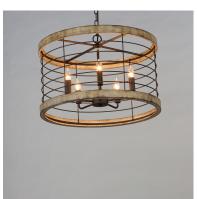

## PRODUCT DESCRIPTION

A modern blend of metal and wood is the perfect way to bring a little slice of rustic decor to any room. Exposed lamps are caged in a black metal framework and accented with distressed wood tones bringing this design out of the barn and into the 21st century. Use vintage filament lamps to enhance the overall look.

### MATERIAL

Metal+Wood