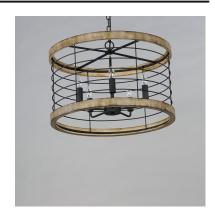

## PRODUCT DESCRIPTION

A modern blend of metal and wood is the perfect way to bring a little slice of rustic decor to any room. Exposed lamps are caged in a black metal framework and accented with distressed wood tones bringing this design out of the barn and into the 21st century. Use vintage filament lamps to enhance the overall look.

### MATERIAL

Metal+Wood