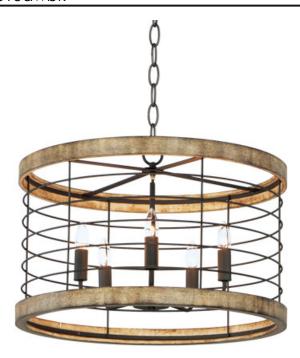

## PRODUCT DESCRIPTION

A modern blend of metal and wood is the perfect way to bring a little slice of rustic decor to any room. Exposed lamps are caged in a black metal framework and accented with distressed wood tones bringing this design out of the barn and into the 21st century. Use vintage filament lamps to enhance the overall look.

### MATERIAL

Metal+Wood