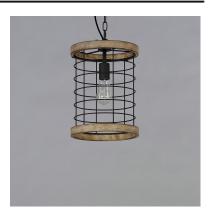

## PRODUCT DESCRIPTION

A modern blend of metal and wood is the perfect way to bring a little slice of rustic decor to any room. Exposed lamps are caged in a black metal framework and accented with distressed wood tones bringing this design out of the barn and into the 21st century. Use vintage filament lamps to enhance the overall look.

### MATERIAL

Metal+Wood

#### **FINISHES OPTION**

Driftwood / Black (DWBK)