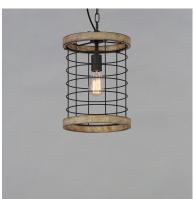

## PRODUCT DESCRIPTION

A modern blend of metal and wood is the perfect way to bring a little slice of rustic decor to any room. Exposed lamps are caged in a black metal framework and accented with distressed wood tones bringing this design out of the barn and into the 21st century. Use vintage filament lamps to enhance the overall look.

### MATERIAL

Metal+Wood

#### **FINISHES OPTION**

Driftwood / Black (DWBK)