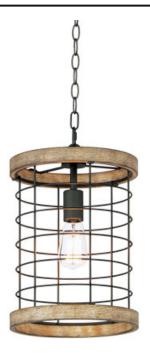

## PRODUCT DESCRIPTION

A modern blend of metal and wood is the perfect way to bring a little slice of rustic decor to any room. Exposed lamps are caged in a black metal framework and accented with distressed wood tones bringing this design out of the barn and into the 21st century. Use vintage filament lamps to enhance the overall look.

### MATERIAL

Metal+Wood

#### **FINISHES OPTION**

Driftwood / Black (DWBK)