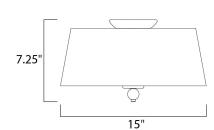

## **MEASUREMENTS**

DIMENSION : 15" L x 15" W x 7.25" H

: 2.9 lb HANGING WEIGHT

LAMPING

INPUT VOLTAGE : 120V

BULB : 3 x 60W Incandescent E26 Medium , 180W Total

**BULB INCLUDED** : (Not Included)

DIMMABLE