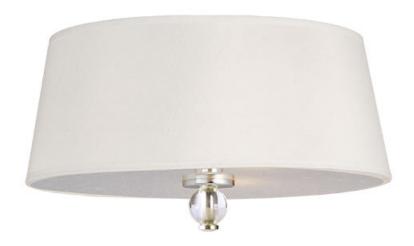

## PRODUCT DESCRIPTION

Exemplary transitional styling, the Rondo collection takes a classic shaded design and updates it with contemporary finishes and delightful glass orb details. The sharpness of the Polished Nickel frame is softened with the use of round crystal glass balls. The White hardback fabric shades are fit with frosted diffusers so the light is even and soft while concealing the bulb.