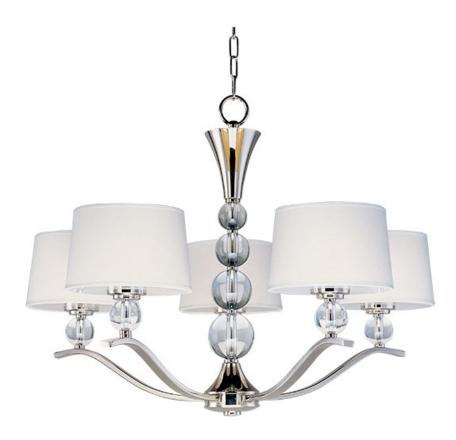

## PRODUCT DESCRIPTION

Exemplary transitional styling, the Rondo collection takes a classic shaded design and updates it with contemporary finishes and delightful glass orb details. The sharpness of the Polished Nickel frame is softened with the use of round crystal glass balls. The White hardback fabric shades are fit with frosted diffusers so the light is even and soft while concealing the bulb.