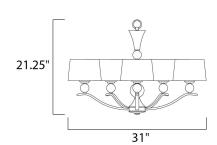

# **MEASUREMENTS**

DIMENSION : 31" L x 31" W x 21.25" H

MAX OAH : 59.75" OAH HANGING WEIGHT : 11.9 lb