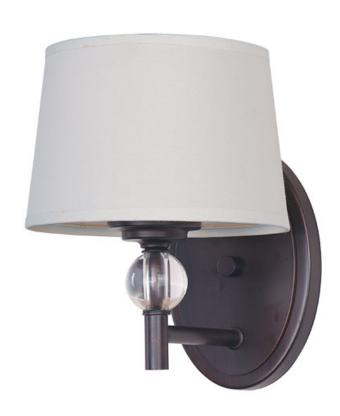

# PRODUCT DESCRIPTION

Exemplary transitional styling, the Rondo collection takes a classic shaded design and updates it with contemporary finishes and delightful glass orb details. The sharpness of the Polished Nickel frame is softened with the use of round crystal glass balls. The White hardback fabric shades are fit with frosted diffusers so the light is even and soft while concealing the bulb.