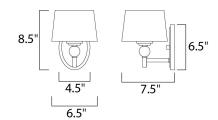

## **MEASUREMENTS**

DIMENSION : 6.5" W x 8.5" H x 7.5" Ext

MAX OAH : 4.5" W x 6.5" H

HANGING WEIGHT : 1.67 lb