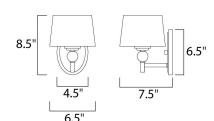

## **MEASUREMENTS**

DIMENSION : 6.5" W x 8.5" H x 7.5" Ext

MAX OAH : 4.5" W x 6.5" H

HANGING WEIGHT : 1.67 lb

LAMPING

INPUT VOLTAGE : 120V

: 1 x 60W Incandescent E12 Candelabra , 60W Total

**BULB INCLUDED** : (Not Included)