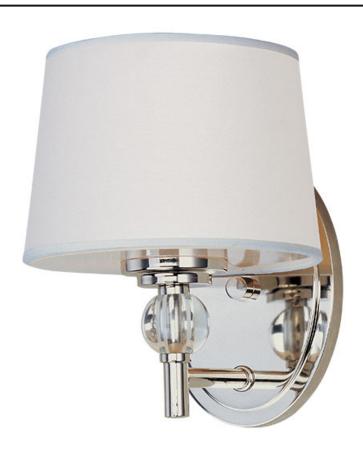

## PRODUCT DESCRIPTION

Exemplary transitional styling, the Rondo collection takes a classic shaded design and updates it with contemporary finishes and delightful glass orb details. The sharpness of the Polished Nickel frame is softened with the use of round crystal glass balls. The White hardback fabric shades are fit with frosted diffusers so the light is even and soft while concealing the bulb.