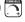

## PRODUCT DESCRIPTION

Exemplary transitional styling, the Rondo collection takes a classic shaded design and updates it with contemporary finishes and delightful glass orb details. The sharpness of the Polished Nickel frame is softened with the use of round crystal glass balls. The White hardback fabric shades are fit with frosted diffusers so the light is even and soft while concealing the bulb.

## **MEASUREMENTS**

DIMENSION : 6.5" W x 8.5" H x 7.5" Ext

MAX OAH : 4.5" W x 6.5" H

HANGING WEIGHT : 1.67 lb

LAMPING

INPUT VOLTAGE : 120V

: 1 x 60W Incandescent E12 Candelabra , 60W Total

**BULB INCLUDED** : (Not Included)