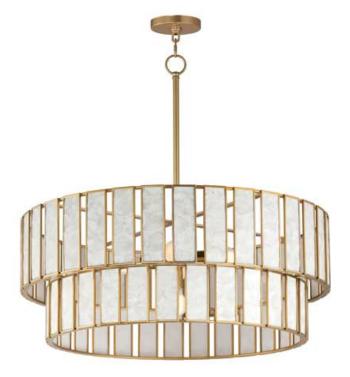

#### **PRODUCT DESCRIPTION**

Classic in form and evoking the sea, laminae of Capiz shell are framed in paneled drum shapes. The Natural Aged Brass finish refines the coastal elements and complements the warm glow from behind the translucent panels. Available in multiple configurations of pendants as well as tiered chandeliers as well as a tall ADA-compliant wall sconce, the collection offers a sophisticated approach to coastal design.

#### **FINISHES OPTION**

Capiz / Natural Aged Brass (CZNAB)

MATERIAL Steel, Capiz Laminae

RATINGS CETLus Dry Location