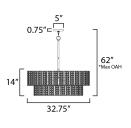

\*max overall height

MEASUREMENTS

| DIMENSION<br>MAX OAH<br>CANOPY | : 32.75" L x 32.75" W x 14" H<br>: 62" OAH<br>: 5" W x 0.75" H x 5" L |
|--------------------------------|-----------------------------------------------------------------------|
| HANGING WEIGH                  | T : 23.8 lb                                                           |
| LAMPING                        |                                                                       |
| INPUT VOLTAGE                  | : 120V                                                                |
| LUMENS                         | : 1 Rated (1 Del.)                                                    |
| BULB                           | : 6 x 60W Incandescent E26 Medium , 360W Total                        |
| BULB INCLUDED                  | : (Not Included)                                                      |
|                                |                                                                       |