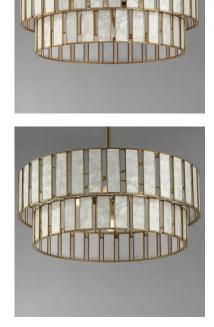

#### **PRODUCT DESCRIPTION**

Classic in form and evoking the sea, laminae of Capiz shell are framed in paneled drum shapes. The Natural Aged Brass finish refines the coastal elements and complements the warm glow from behind the translucent panels. Available in multiple configurations of pendants as well as tiered chandeliers as well as a tall ADA-compliant wall sconce, the collection offers a sophisticated approach to coastal design.