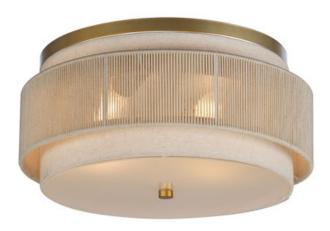

# **PRODUCT DESCRIPTION**

The Seacliff collection blends coastal charm with transitional elegance. Its centerpiece features twisted cotton strands, filtering light beautifully while adding texture and visual interest. Above and below the band of cotton twine, an Off-White linen shade softens the glow for a warm, inviting ambiance. The supporting rod is wrapped in matching rope-like material, accented with Natural Aged Brass metal details that elevate the design. Perfect for adding a refined, neutral touch to any space.