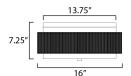

## **MEASUREMENTS**

DIMENSION : 16" L x 16" W x 7.25" H CANOPY : 13.75" W x 0.75" H x 13.75" L

HANGING WEIGHT : 7 lb

**LAMPING** 

INPUT VOLTAGE : 120V

BULB : 2 x 60W Incandescent E26 Medium , 120W Total

**BULB INCLUDED** : (Not Included)