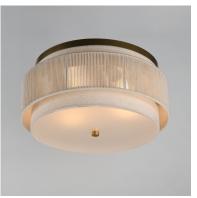

# **PRODUCT DESCRIPTION**

The Seacliff collection blends coastal charm with transitional elegance. Its centerpiece features twisted cotton strands, filtering light beautifully while adding texture and visual interest. Above and below the band of cotton twine, an Off-White linen shade softens the glow for a warm, inviting ambiance. The supporting rod is wrapped in matching rope-like material, accented with Natural Aged Brass metal details that elevate the design. Perfect for adding a refined, neutral touch to any space.