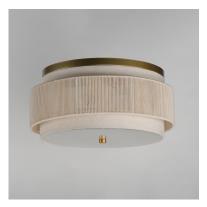

# **PRODUCT DESCRIPTION**

The Seacliff collection blends coastal charm with transitional elegance. Its centerpiece features twisted cotton strands, filtering light beautifully while adding texture and visual interest. Above and below the band of cotton twine, an Off-White linen shade softens the glow for a warm, inviting ambiance. The supporting rod is wrapped in matching rope-like material, accented with Natural Aged Brass metal details that elevate the design. Perfect for adding a refined, neutral touch to any space.