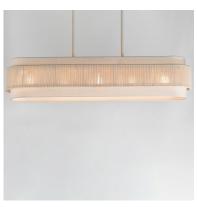

### **PRODUCT DESCRIPTION**

The Seacliff collection blends coastal charm with transitional elegance. Its centerpiece features twisted cotton strands, filtering light beautifully while adding texture and visual interest. Above and below the band of cotton twine, an Off-White linen shade softens the glow for a warm, inviting ambiance. The supporting rod is wrapped in matching rope-like material, accented with Natural Aged Brass metal details that elevate the design. Perfect for adding a refined, neutral touch to any space.