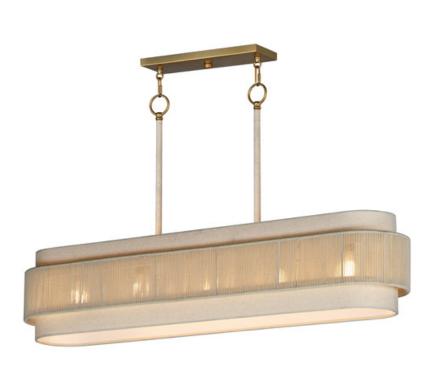

### **PRODUCT DESCRIPTION**

The Seacliff collection blends coastal charm with transitional elegance. Its centerpiece features twisted cotton strands, filtering light beautifully while adding texture and visual interest. Above and below the band of cotton twine, an Off-White linen shade softens the glow for a warm, inviting ambiance. The supporting rod is wrapped in matching rope-like material, accented with Natural Aged Brass metal details that elevate the design. Perfect for adding a refined, neutral touch to any space.

#### **FINISHES OPTION**

Natural Aged Brass (NAB)

# MATERIAL

Steel, Cloth, Cotton