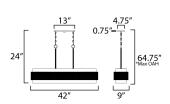

## **MEASUREMENTS**

DIMENSION : 42" L x 9" W x 24" H

MAX OAH : 64.75" OAH

**CANOPY** : 4.75" W x 0.75" H x 13" L

HANGING WEIGHT : 12.4 lb

**LAMPING** 

INPUT VOLTAGE : 120V

BULB : 5 x 60W Incandescent E26 Medium , 300W Total