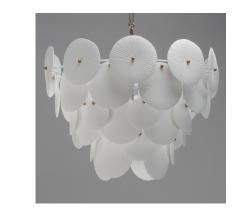

## **PRODUCT DESCRIPTION**

Featuring suspended tiers of textured, translucent ceramic panels, this design softly diffuses light across an undulating Matte White frame. Tiny brass knobs secure the veined ceramic panels, allowing the light to highlight their intricate texture and create a striking coastal, sand-dollar-inspired effect.