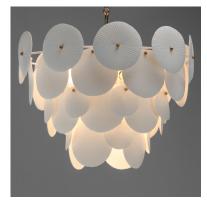

## **PRODUCT DESCRIPTION**

Featuring suspended tiers of textured, translucent ceramic panels, this design softly diffuses light across an undulating Matte White frame. Tiny brass knobs secure the veined ceramic panels, allowing the light to highlight their intricate texture and create a striking coastal, sand-dollar-inspired effect.