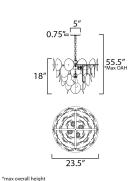

| MEASUREMENTS |
|--------------|
|--------------|

| DIMENSION      | : |
|----------------|---|
| MAX OAH        | : |
| CANOPY         | : |
| HANGING WEIGHT | : |

23.25" W x 18" H 55.5" OAH

## LAMPING

INPUT VOLTAGE : 120V BULB

**BULB INCLUDED** 

5" W x 0.75" H x 5" L :7 lb

: 5 x 60W Incandescent E26 Medium , 300W Total : (Not Included) DIMMABLE :