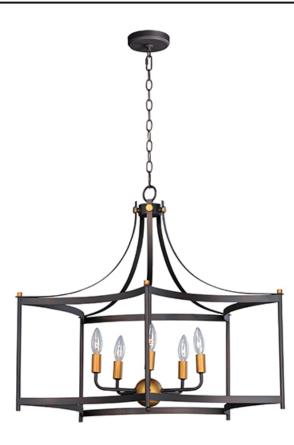

### **PRODUCT DESCRIPTION**

Classic open air frames of Oil Rubbed Bronze with rich Antique Brass accents give this classic design an upscale appearance at a price everyone can afford.

\*max overall height

#### **FINISHES OPTION**

Oil Rubbed Bronze / Antique Brass (OIAB)

#### **LAMPING**

INPUT VOLTAGE : 120V

: 5 x 60W Incandescent E12 Candelabra , 300W Total **BULB** 

**BULB INCLUDED** : (Not Included)

DIMMABLE : Yes