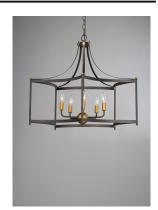

### **PRODUCT DESCRIPTION**

Classic open air frames of Oil Rubbed Bronze with rich Antique Brass accents give this classic design an upscale appearance at a price everyone can afford.

\*max overall height

#### **FINISHES OPTION**

Oil Rubbed Bronze / Antique Brass (OIAB)