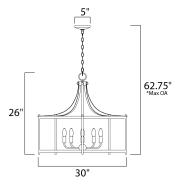

# **MEASUREMENTS**

DIMENSION : 30" L x 30" W x 26" H

MAX OAH : 62.75" OAH

: 5" W x 0.75" H x 5" L CANOPY

HANGING WEIGHT : 8.8 lb WIRE LENGTH : 120"