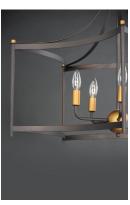

#### **LAMPING**

INPUT VOLTAGE : 120V

: 5 x 60W Incandescent E12 Candelabra , 300W Total **BULB** 

**BULB INCLUDED** : (Not Included)

DIMMABLE : Yes

#### **FINISHES OPTION**

Oil Rubbed Bronze / Antique Brass (OIAB)