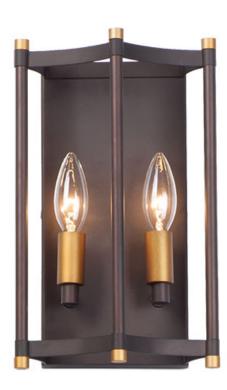

## PRODUCT DESCRIPTION

Classic open air frames of Oil Rubbed Bronze with rich Antique Brass accents give this classic design an upscale appearance at a price everyone can afford.

#### **FINISHES OPTION**

Oil Rubbed Bronze / Antique Brass (OIAB)