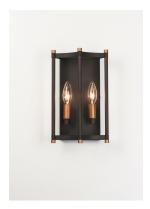

## PRODUCT DESCRIPTION

Classic open air frames of Oil Rubbed Bronze with rich Antique Brass accents give this classic design an upscale appearance at a price everyone can afford.

#### **FINISHES OPTION**

Oil Rubbed Bronze / Antique Brass (OIAB)