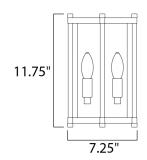

## **MEASUREMENTS**

DIMENSION : 7.25" W x 11.75" H x 4" Ext

MAX OAH : 5.2" W x 11" H

HANGING WEIGHT : 2.86 lb