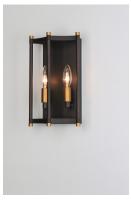

## PRODUCT DESCRIPTION

Classic open air frames of Oil Rubbed Bronze with rich Antique Brass accents give this classic design an upscale appearance at a price everyone can afford.

#### **FINISHES OPTION**

Oil Rubbed Bronze / Antique Brass (OIAB)