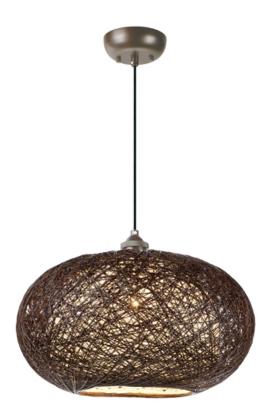

## **PRODUCT DESCRIPTION**

Spherical dual shades constructed of woven string in two tone finish combinations, Natural with White inner and Chocolate with White inner. Shades are treated for weather resistance and are U.L. approved for damp location which make them perfect for outdoor living spaces.