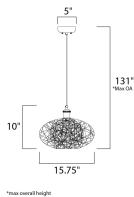

# MEASUREMENTS

| DIMENSION | : |  |
|-----------|---|--|
| MAX OAH   | : |  |
| CANOPY    | : |  |

HANGING WEIGHT LAMPING

15.75" L x 15.75" W x 10" H 131" OAH : 5" W x 1.25" H x 5" L

INPUT VOLTAGE : 120V BULB BULB INCLUDED

: 1.9 lb

: 1 x 60W Incandescent E26 Medium , 60W Total : (Not Included) DIMMABLE :