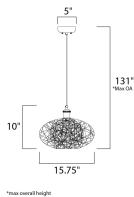

# **MEASUREMENTS**

| DIMENSION | : |   |
|-----------|---|---|
| MAX OAH   | : |   |
| CANOPY    | : | , |

HANGING WEIGHT LAMPING INPUT VOLTAGE : 120V

15.75" L x 15.75" W x 10" H 131" OAH 5" W x 1.25" H x 5" L