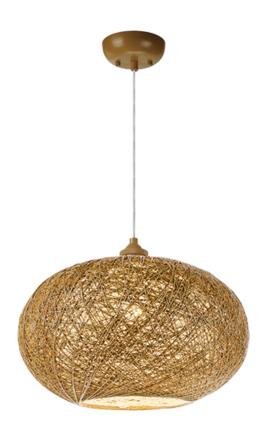

# **PRODUCT DESCRIPTION**

Spherical dual shades constructed of woven string in two tone finish combinations, Natural with White inner and Chocolate with White inner. Shades are treated for weather resistance and are U.L. approved for damp location which make them perfect for outdoor living spaces.