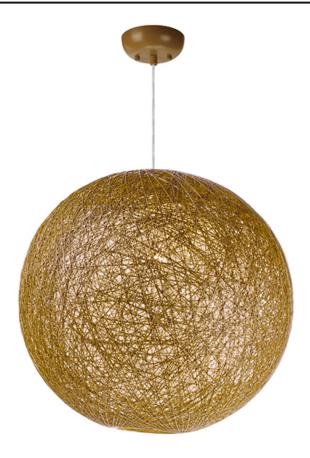

### **PRODUCT DESCRIPTION**

Spherical dual shades constructed of woven string in two tone finish combinations, Natural with White inner and Chocolate with White inner. Shades are treated for weather resistance and are U.L. approved for damp location which make them perfect for outdoor living spaces.

## MATERIAL

Hemp Twine, Steel