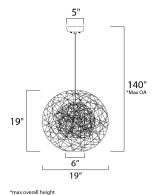

# **MEASUREMENTS**

DIMENSION : 19" L x 19" W x 19" H

MAX OAH : 140" OAH

CANOPY : 5" W x 1.25" H x 5" L

: 2.87 lb HANGING WEIGHT