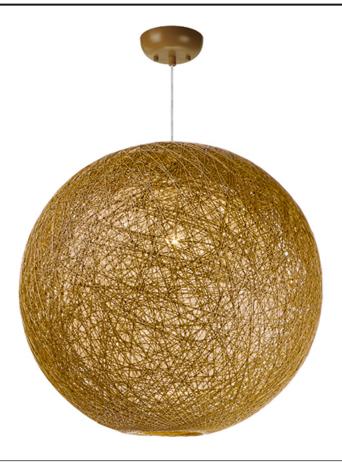

## **PRODUCT DESCRIPTION**

Spherical dual shades constructed of woven string in two tone finish combinations, Natural with White inner and Chocolate with White inner. Shades are treated for weather resistance and are U.L. approved for damp location which make them perfect for outdoor living spaces.

# MATERIAL

Hemp Twine, Steel