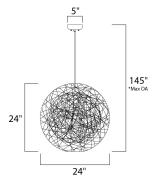

# **MEASUREMENTS**

DIMENSION : 24" L x 24" W x 24" H

MAX OAH : 145" OAH

CANOPY : 5" W x 1.25" H x 5" L

: 4.08 lb HANGING WEIGHT