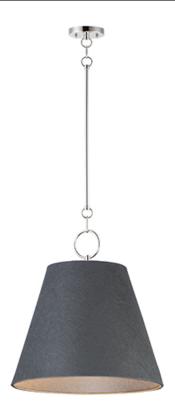

## **PRODUCT DESCRIPTION**

Theses large scale shades are constructed of sound absorbing felt reducing ambient noise in the environments where they are hung. Available in either Black with Polished Nickel or Grey with Satin Nickel, the Felt pendants include an opal glass interior globe shade to cover either LED or incandescent lamping.

## **FINISHES OPTION**

Polished Nickel (PN) Satin Nickel (SN)