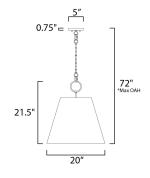

\*max overall height

#### **MEASUREMENTS**

DIMENSION : 20" W x 21.5" H MAX OAH : 72" OAH

: 5" W x 0.75" H x 5" L CANOPY

: 5.25 lb HANGING WEIGHT