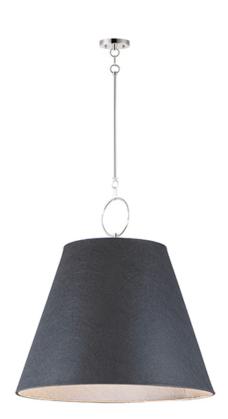

## PRODUCT DESCRIPTION

Theses large scale shades are constructed of sound absorbing felt reducing ambient noise in the environments where they are hung. Available in either Black with Polished Nickel or Grey with Satin Nickel, the Felt pendants include an opal glass interior globe shade to cover either LED or incandescent lamping.

## **FINISHES OPTION**