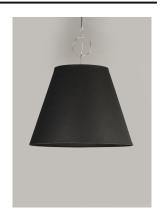

## PRODUCT DESCRIPTION

Theses large scale shades are constructed of sound absorbing felt reducing ambient noise in the environments where they are hung. Available in either Black with Polished Nickel or Grey with Satin Nickel, the Felt pendants include an opal glass interior globe shade to cover either LED or incandescent lamping.

## **FINISHES OPTION**