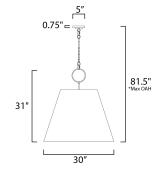

\*max overall height

#### **MEASUREMENTS**

DIMENSION : 30" W x 31" H MAX OAH : 81.5" OAH

CANOPY : 5" W x 0.75" H x 5" L

HANGING WEIGHT : 7.1 lb