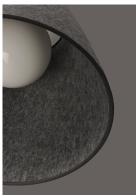

## **PRODUCT DESCRIPTION**

\*max overall height

Theses large scale shades are constructed of sound absorbing felt reducing ambient noise in the environments where they are hung. Available in either Black with Polished Nickel or Grey with Satin Nickel, the Felt pendants include an opal glass interior globe shade to cover either LED or incandescent lamping.