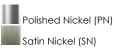

## **PRODUCT DESCRIPTION**

\*max overall height

Theses large scale shades are constructed of sound absorbing felt reducing ambient noise in the environments where they are hung. Available in either Black with Polished Nickel or Grey with Satin Nickel, the Felt pendants include an opal glass interior globe shade to cover either LED or incandescent lamping.

#### FINISHES OPTION

MATERIAL Steel, Fabric, Glass

RATINGS cULus Dry Location