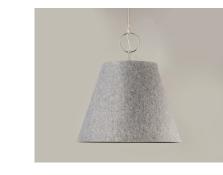

## **PRODUCT DESCRIPTION**

\*max overall height

Theses large scale shades are constructed of sound absorbing felt reducing ambient noise in the environments where they are hung. Available in either Black with Polished Nickel or Grey with Satin Nickel, the Felt pendants include an opal glass interior globe shade to cover either LED or incandescent lamping.