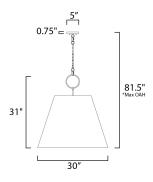

### **MEASUREMENTS** DIMENSIO

| DIMENSION | : 30' |
|-----------|-------|
| MAX OAH   | : 81. |
| CANOPY    | : 5"  |

## "W x 31"H .5" OAH : 5" W x 0.75" H x 5" L : 7.1 lb