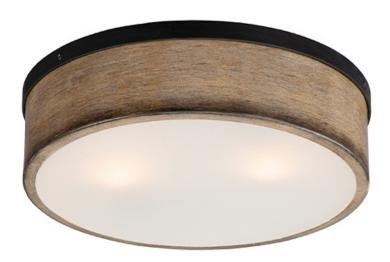

### PRODUCT DESCRIPTION

Rustic charm in an elegant, yet simple chandelier with warm distressed wood finishes and textured black metal arms. Black candle covers evoke wax candles to complete the classic and transitional appeal of this series. The flush mount features a satin white diffuser to soften the lamps within.

#### **FINISHES OPTION**

Driftwood / Black (DWBK)

### MATERIAL

Steel+Glass