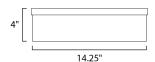

# **MEASUREMENTS**

DIMENSION : 14.25" L x 14.25" W x 4" H CANOPY : 13.75" W x 1" H x 13.75" L

HANGING WEIGHT : 6.6 lb