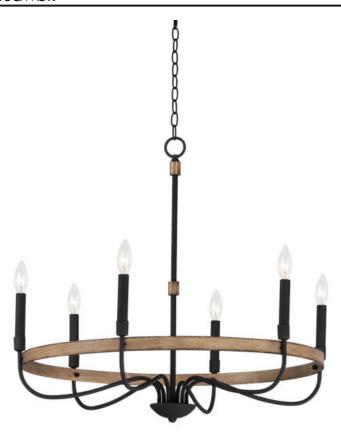

## PRODUCT DESCRIPTION

Rustic charm in an elegant, yet simple chandelier with warm distressed wood finishes and textured black metal arms. Black candle covers evoke wax candles to complete the classic and transitional appeal of this series. The flush mount features a satin white diffuser to soften the lamps within.

#### **MEASUREMENTS**

**DIMENSION** : 28.5" L x 28.5" W x 25.75" H

MAX OAH : 66.75" OAH

CANOPY : 5" W x 0.75" H x 5" L

HANGING WEIGHT : 7.5 lb

# LAMPING

INPUT VOLTAGE : 120V

BULB : 6 x 60W Incandescent E12 Candelabra , 360W Total

BULB INCLUDED : (Not Included)

DIMMABLE

#### **FINISHES OPTION**

Driftwood / Black (DWBK)

## MATERIAL

Steel