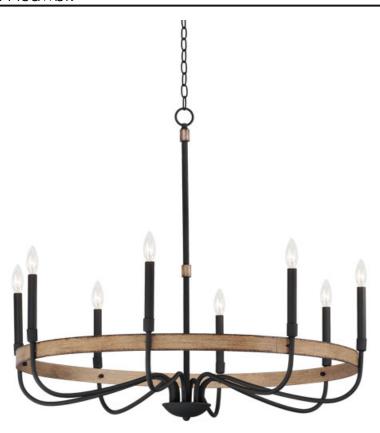

### PRODUCT DESCRIPTION

Rustic charm in an elegant, yet simple chandelier with warm distressed wood finishes and textured black metal arms. Black candle covers evoke wax candles to complete the classic and transitional appeal of this series. The flush mount features a satin white diffuser to soften the lamps within.

#### **MEASUREMENTS**

**DIMENSION** : 36" L x 36" W x 31.75" H

MAX OAH : 72.75" OAH

CANOPY : 5" W x 0.75" H x 5" L

HANGING WEIGHT : 13.7 lb

## LAMPING

INPUT VOLTAGE : 120V

BULB : 8 x 60W Incandescent E12 Candelabra , 480W Total

BULB INCLUDED : (Not Included)

DIMMABLE

#### **FINISHES OPTION**

Driftwood / Black (DWBK)

### MATERIAL

Steel