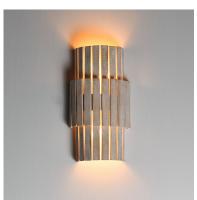

## **PRODUCT DESCRIPTION**

Crafted from sustainable bamboo, this lighting collection elevates the classic drum shade design with handcrafted, natural materials. The bamboo slats are thoughtfully spaced to allow light to filter through, creating a warm and inviting ambiance. Finished in a whitewashed, hand-brushed finish, both the pendant and coordinating sconce feature neutral tones that seamlessly complement a variety of interior styles.

DIMMABLE