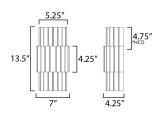

### **MEASUREMENTS**

DIMENSION : 7" W x 13.5" H x 4.25" Ext MAX OAH : 5.25" W x 4.25" H

HANGING WEIGHT : 2.07 lb

LAMPING

INPUT VOLTAGE : 120V

: 2 x 60W Incandescent E12 Candelabra, 120W Total

BULB INCLUDED : (Not Included)