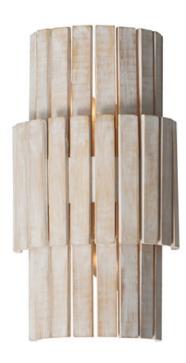

## **PRODUCT DESCRIPTION**

Crafted from sustainable bamboo, this lighting collection elevates the classic drum shade design with handcrafted, natural materials. The bamboo slats are thoughtfully spaced to allow light to filter through, creating a warm and inviting ambiance. Finished in a whitewashed, hand-brushed finish, both the pendant and coordinating sconce feature neutral tones that seamlessly complement a variety of interior styles.

## MATERIAL

Steel,Bamboo