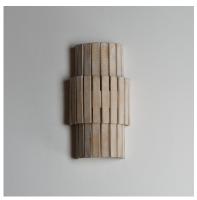

## **PRODUCT DESCRIPTION**

Crafted from sustainable bamboo, this lighting collection elevates the classic drum shade design with handcrafted, natural materials. The bamboo slats are thoughtfully spaced to allow light to filter through, creating a warm and inviting ambiance. Finished in a whitewashed, hand-brushed finish, both the pendant and coordinating sconce feature neutral tones that seamlessly complement a variety of interior styles.

## MATERIAL

Steel,Bamboo