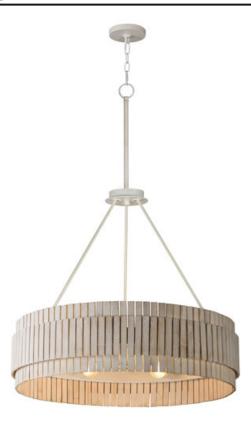

### PRODUCT DESCRIPTION

Crafted from sustainable bamboo, this lighting collection elevates the classic drum shade design with handcrafted, natural materials. The bamboo slats are thoughtfully spaced to allow light to filter through, creating a warm and inviting ambiance. Finished in a whitewashed, hand-brushed finish, both the pendant and coordinating sconce feature neutral tones that seamlessly complement a variety of interior styles.

### MATERIAL

Steel,Bamboo