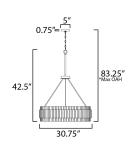

## **MEASUREMENTS**

DIMENSION : 30.75" L x 30.75" W x 42.5" H

MAX OAH : 83.25" OAH

CANOPY : 5" W x 0.75" H x 5" L

HANGING WEIGHT : 23.1 lb