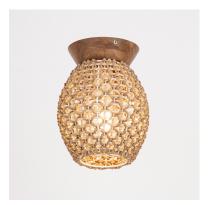

## PRODUCT DESCRIPTION

Inspired by the charm of English countryside craftsmanship, the Cotswold collection brings natural texture and artisanal warmth to interior spaces. Woven by hand from recycled paper wicker, each shade wraps a metal frame in a basketweave pattern that diffuses light with a soft, organic glow. A sculpted mango wood cap in a rich Walnut finish completes the look, adding a grounding element of warmth. Offered in multiple pendant sizes and a coordinating flush mount, Cotswold balances rustic elegance with globally inspired design.

## **MEASUREMENTS**

DIMENSION : 8" L x 8" W x 10" H
CANOPY : 5" W x 0.5" H x 5" L

HANGING WEIGHT : 2.31 lb

## MATERIAL

Steel, Rattan, Mango wood