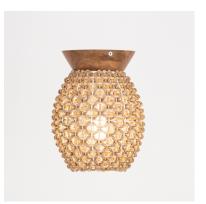

## PRODUCT DESCRIPTION

Inspired by the charm of English countryside craftsmanship, the Cotswold collection brings natural texture and artisanal warmth to interior spaces. Woven by hand from recycled paper wicker, each shade wraps a metal frame in a basketweave pattern that diffuses light with a soft, organic glow. A sculpted mango wood cap in a rich Walnut finish completes the look, adding a grounding element of warmth. Offered in multiple pendant sizes and a coordinating flush mount, Cotswold balances rustic elegance with globally inspired design.

## **MEASUREMENTS**

DIMENSION : 8" L x 8" W x 10" H
CANOPY : 5" W x 0.5" H x 5" L

HANGING WEIGHT : 2.31 lb

## MATERIAL

Steel, Rattan, Mango wood