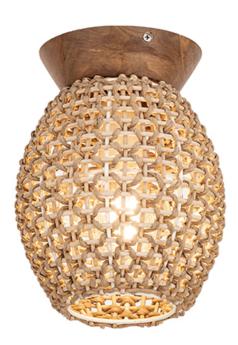

## PRODUCT DESCRIPTION

Inspired by the charm of English countryside craftsmanship, the Cotswold collection brings natural texture and artisanal warmth to interior spaces. Woven by hand from recycled paper wicker, each shade wraps a metal frame in a basketweave pattern that diffuses light with a soft, organic glow. A sculpted mango wood cap in a rich Walnut finish completes the look, adding a grounding element of warmth. Offered in multiple pendant sizes and a coordinating flush mount, Cotswold balances rustic elegance with globally inspired design.

## **MEASUREMENTS**

DIMENSION : 8" L x 8" W x 10" H
CANOPY : 5" W x 0.5" H x 5" L

HANGING WEIGHT : 2.31 lb

## MATERIAL

Steel, Rattan, Mango wood