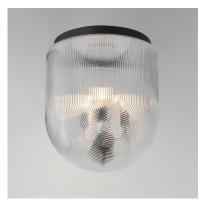

## PRODUCT DESCRIPTION

Featuring a concentric, semicircular ribbed glass pattern, this collection offers a blend of familiar design with contemporary flair. The deeply textured glass refracts light beautifully, diffusing glare while delivering ample functional illumination. Metal accents in a Matte Black finish enhance the modern aesthetic. Available in oversized pendant and flush mount configurations, the collection is ideal for larger spaces, combining bold design with practicality.

## **FINISHES OPTION**

GLASS

Clear Ribbed CR

MATERIAL

Steel, Glass

RATINGS CETLUS Dry Location