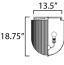

## **MEASUREMENTS**

DIMENSION : 15.75" L x 15.75" W x 18.75" H
CANOPY : 13.5" W x 1.5" H x 13.5" L

HANGING WEIGHT : 18.74 lb

LAMPING

INPUT VOLTAGE : 120V

BULB : 4 x 60W Incandescent E26 Medium , 240W Total