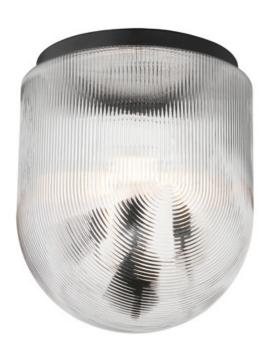

## PRODUCT DESCRIPTION

Featuring a concentric, semicircular ribbed glass pattern, this collection offers a blend of familiar design with contemporary flair. The deeply textured glass refracts light beautifully, diffusing glare while delivering ample functional illumination. Metal accents in a Matte Black finish enhance the modern aesthetic. Available in oversized pendant and flush mount configurations, the collection is ideal for larger spaces, combining bold design with practicality.

## **FINISHES OPTION**

GLASS

Clear Ribbed CR

MATERIAL

Steel, Glass

RATINGS CETLUS Dry Location