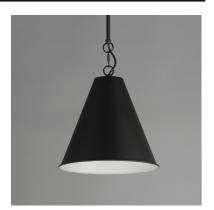

## PRODUCT DESCRIPTION

The iconic metal spun cone shade offers a transitional pendant design great as multiples over a kitchen island or dining table. Available in rich finishes including Heritage Brass, Satin Nickel, and Chestnut Bronze. All these shades are painted white on the interior for added luminosity and even light color.

## **FINISHES OPTION**

Chestnut Bronze (CHB)
Heritage (HR)

Satin Nickel (SN)