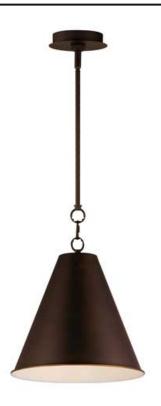

## PRODUCT DESCRIPTION

The iconic metal spun cone shade offers a transitional pendant design great as multiples over a kitchen island or dining table. Available in rich finishes including Heritage Brass, Satin Nickel, and Chestnut Bronze. All these shades are painted white on the interior for added luminosity and even light color.

## **FINISHES OPTION**

Chestnut Bronze (CHB)
Heritage (HR)

Satin Nickel (SN)