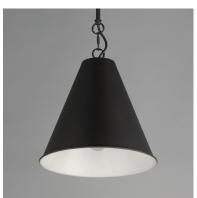

## PRODUCT DESCRIPTION

The iconic metal spun cone shade offers a transitional pendant design great as multiples over a kitchen island or dining table. Available in rich finishes including Heritage Brass, Satin Nickel, and Chestnut Bronze. All these shades are painted white on the interior for added luminosity and even light color.

## **FINISHES OPTION**

Chestnut Bronze (CHB)
Heritage (HR)

Satin Nickel (SN)