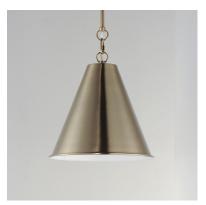

### PRODUCT DESCRIPTION

The iconic metal spun cone shade offers a transitional pendant design great as multiples over a kitchen island or dining table. Available in rich finishes including Heritage Brass, Satin Nickel, and Chestnut Bronze. All these shades are painted white on the interior for added luminosity and even light color.

# Satin Nickel (SN)