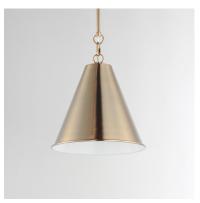

### PRODUCT DESCRIPTION

The iconic metal spun cone shade offers a transitional pendant design great as multiples over a kitchen island or dining table. Available in rich finishes including Heritage Brass, Satin Nickel, and Chestnut Bronze. All these shades are painted white on the interior for added luminosity and even light color.

### **FINISHES OPTION**

Chestnut Bronze (CHB)
Heritage (HR)