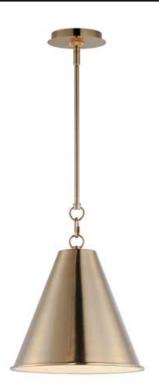

### PRODUCT DESCRIPTION

The iconic metal spun cone shade offers a transitional pendant design great as multiples over a kitchen island or dining table. Available in rich finishes including Heritage Brass, Satin Nickel, and Chestnut Bronze. All these shades are painted white on the interior for added luminosity and even light color.

### **FINISHES OPTION**

Chestnut Bronze (CHB)
Heritage (HR)