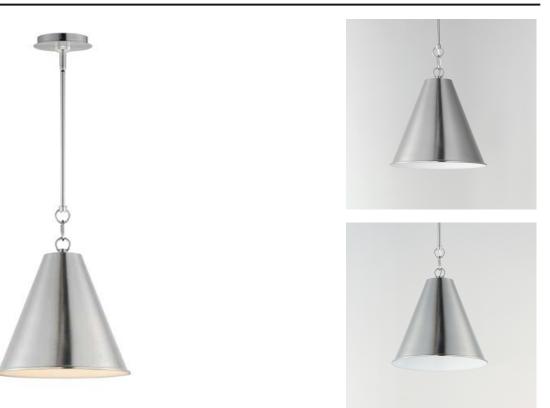

## **PRODUCT DESCRIPTION**

The iconic metal spun cone shade offers a transitional pendant design great as multiples over a kitchen island or dining table. Available in rich finishes including Heritage Brass, Satin Nickel, and Chestnut Bronze. All these shades are painted white on the interior for added luminosity and even light color.

## **MEASUREMENTS**

DIMENSION MAX OAH CANOPY HANGING WEIGHT : 12" L x 12" W x 15.5" H : 60.75" OAH : 5.5" W x 0.75" H x 5.5" L

LAMPING INPUT VOLTAGE : 120V BULB

: 1.95 lb

: 1 x 60W Incandescent E26 Medium , 60W Total BULB INCLUDED : (Not Included)