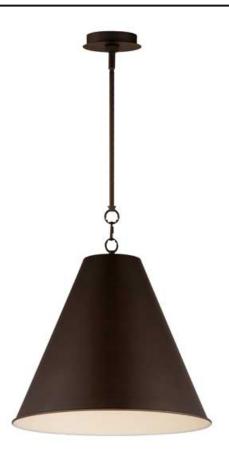

### PRODUCT DESCRIPTION

The iconic metal spun cone shade offers a transitional pendant design great as multiples over a kitchen island or dining table. Available in rich finishes including Heritage Brass, Satin Nickel, and Chestnut Bronze. All these shades are painted white on the interior for added luminosity and even light color.

#### **MEASUREMENTS**

DIMENSION : 18" L x 18" W x 19.5" H

MAX OAH : 64.75" OAH

CANOPY : 5.5" W x 0.75" H x 5.5" L

HANGING WEIGHT : 3.2 lb

### **FINISHES OPTION**

Chestnut Bronze (CHB)
Heritage (HR)

Satin Nickel (SN)