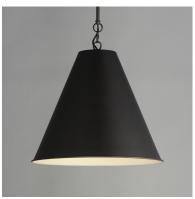

### PRODUCT DESCRIPTION

The iconic metal spun cone shade offers a transitional pendant design great as multiples over a kitchen island or dining table. Available in rich finishes including Heritage Brass, Satin Nickel, and Chestnut Bronze. All these shades are painted white on the interior for added luminosity and even light color.

### **FINISHES OPTION**

Chestnut Bronze (CHB)
Heritage (HR)

Satin Nickel (SN)