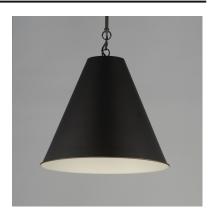

### PRODUCT DESCRIPTION

The iconic metal spun cone shade offers a transitional pendant design great as multiples over a kitchen island or dining table. Available in rich finishes including Heritage Brass, Satin Nickel, and Chestnut Bronze. All these shades are painted white on the interior for added luminosity and even light color.

### **FINISHES OPTION**

Chestnut Bronze (CHB)
Heritage (HR)

Satin Nickel (SN)