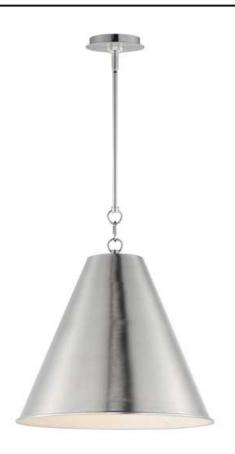

## PRODUCT DESCRIPTION

The iconic metal spun cone shade offers a transitional pendant design great as multiples over a kitchen island or dining table. Available in rich finishes including Heritage Brass, Satin Nickel, and Chestnut Bronze. All these shades are painted white on the interior for added luminosity and even light color.

#### **MEASUREMENTS**

DIMENSION : 18" L x 18" W x 19.5" H

MAX OAH : 64.75" OAH

CANOPY : 5.5" W x 0.75" H x 5.5" L

HANGING WEIGHT : 3.2 lb