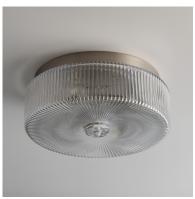

# **PRODUCT DESCRIPTION**

Nostalgic spherical glass volumes with a ribbed pattern and a dipped flat bottom, this collection offers a retro and eclectic choice for pendants and sconces. Available in Oil Rubbed Bronze, Satin Brass, and Satin Nickel, these fixtures provide elegant illumination, adding distinctive style to common spaces.

# **GLASS**

Clear Ribbed CR