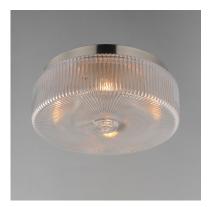

# **PRODUCT DESCRIPTION**

Nostalgic spherical glass volumes with a ribbed pattern and a dipped flat bottom, this collection offers a retro and eclectic choice for pendants and sconces. Available in Oil Rubbed Bronze, Satin Brass, and Satin Nickel, these fixtures provide elegant illumination, adding distinctive style to common spaces.

# **GLASS**

Clear Ribbed CR