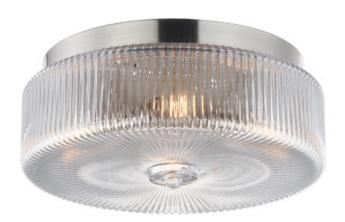

# **PRODUCT DESCRIPTION**

Nostalgic spherical glass volumes with a ribbed pattern and a dipped flat bottom, this collection offers a retro and eclectic choice for pendants and sconces. Available in Oil Rubbed Bronze, Satin Brass, and Satin Nickel, these fixtures provide elegant illumination, adding distinctive style to common spaces.

# **GLASS**

Clear Ribbed CR