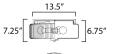

### **MEASUREMENTS**

: 15.75" L x 15.75" W x 7.25" H **DIMENSION** CANOPY : 13.5" W x 1.5" H x 13.5" L

HANGING WEIGHT : 11.91 lb