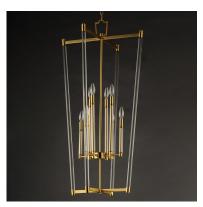

# PRODUCT DESCRIPTION

Unique and dramatic pendants are created using solid, Clear glass rods that fit into castings finished in Polished Nickel or Heritage Brass. The elongated forms are great for foyer spaces and stairways, while the sconces provide a chic accent to the space they are installed. Combining contemporary sleekness with classic styling, this collection complements a wide range of decor styles.

### **FINISHES OPTION**

Heritage (HR)

Polished Nickel (PN)

## GLASS

Clear CL