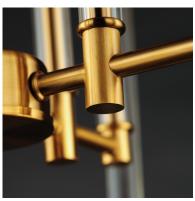

# MATERIAL

Steel, Glass

### **FINISHES OPTION**

Heritage (HR)

Polished Nickel (PN)