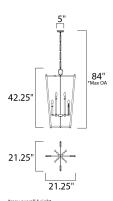

### **MEASUREMENTS**

DIMENSION : 21.25" L x 21.25" W x 42.25" H

MAX OAH : 84" OAH

CANOPY : 5" W x 1" H x 5" L

HANGING WEIGHT : 17.6 lb WIRE LENGTH : 120"