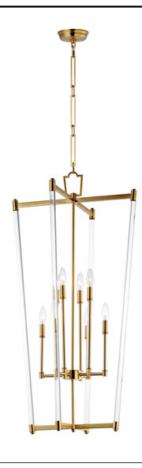

# PRODUCT DESCRIPTION

Unique and dramatic pendants are created using solid, Clear glass rods that fit into castings finished in Polished Nickel or Heritage Brass. The elongated forms are great for foyer spaces and stairways, while the sconces provide a chic accent to the space they are installed. Combining contemporary sleekness with classic styling, this collection complements a wide range of decor styles.

### **FINISHES OPTION**

Heritage (HR)

Polished Nickel (PN)

## GLASS

Clear CL