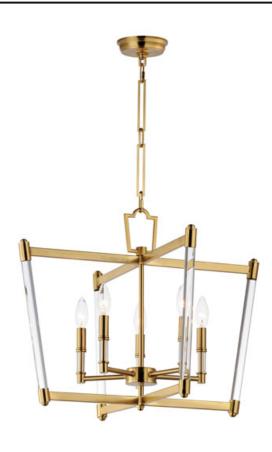

## PRODUCT DESCRIPTION

Unique and dramatic pendants are created using solid, Clear glass rods that fit into castings finished in Polished Nickel or Heritage Brass. The elongated forms are great for foyer spaces and stairways, while the sconces provide a chic accent to the space they are installed. Combining contemporary sleekness with classic styling, this collection complements a wide range of decor styles.

#### **FINISHES OPTION**

Heritage (HR)

Polished Nickel (PN)

## GLASS

Clear CL