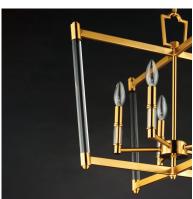

## PRODUCT DESCRIPTION

Unique and dramatic pendants are created using solid, Clear glass rods that fit into castings finished in Polished Nickel or Heritage Brass. The elongated forms are great for foyer spaces and stairways, while the sconces provide a chic accent to the space they are installed. Combining contemporary sleekness with classic styling, this collection complements a wide range of decor styles.

## GLASS

Clear CL

### MATERIAL

Steel, Glass