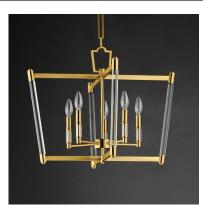

## PRODUCT DESCRIPTION

Unique and dramatic pendants are created using solid, Clear glass rods that fit into castings finished in Polished Nickel or Heritage Brass. The elongated forms are great for foyer spaces and stairways, while the sconces provide a chic accent to the space they are installed. Combining contemporary sleekness with classic styling, this collection complements a wide range of decor styles.