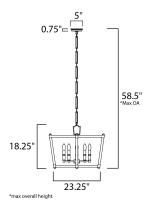

## **MEASUREMENTS**

DIMENSION : 23.25" L x 23.25" W x 18.25" H

MAX OAH : 58.5" OAH

CANOPY : 5" W x 0.75" H x 5" L

HANGING WEIGHT : 9.68 lb