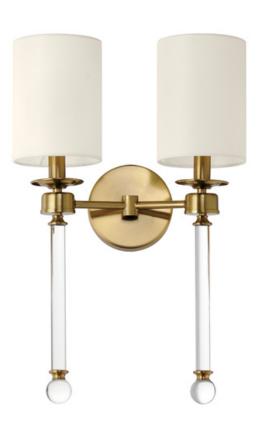

# **PRODUCT DESCRIPTION**

Unique and dramatic pendants are created using solid, Clear glass rods that fit into castings finished in Polished Nickel or Heritage Brass. The elongated forms are great for foyer spaces and stairways, while the sconces provide a chic accent to the space they are installed. Combining contemporary sleekness with classic styling, this collection complements a wide range of decor styles.

## **MEASUREMENTS**

DIMENSION : 13.75" W x 21" H x 6.75" Ext

MAX OAH : 6" W x 6" H HANGING WEIGHT : 4.84 lb

# LAMPING

INPUT VOLTAGE : 120V

: 2 x 60W Incandescent E12 Candelabra , 120W Total

BULB INCLUDED : (Not Included)

DIMMABLE

### **FINISHES OPTION**

Heritage (HR) Polished Nickel (PN)

# **GLASS**

Clear CL

# MATERIAL

Steel, Glass, Fabric