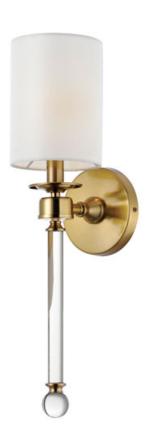

## PRODUCT DESCRIPTION

Unique and dramatic pendants are created using solid, Clear glass rods that fit into castings finished in Polished Nickel or Heritage Brass. The elongated forms are great for foyer spaces and stairways, while the sconces provide a chic accent to the space they are installed. Combining contemporary sleekness with classic styling, this collection complements a wide range of decor styles.

### **FINISHES OPTION**

Heritage (HR)

Polished Nickel (PN)

# GLASS

Clear CL

### MATERIAL

Steel, Glass, Fabric