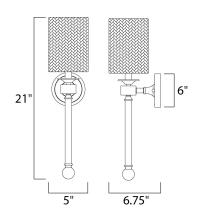

### **MEASUREMENTS**

DIMENSION : 5" W x 21" H x 6.75" Ext

MAX OAH : 6" W x 6" H HANGING WEIGHT : 2.68 lb