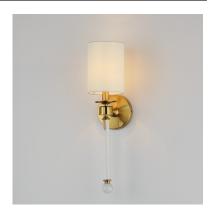

## PRODUCT DESCRIPTION

Unique and dramatic pendants are created using solid, Clear glass rods that fit into castings finished in Polished Nickel or Heritage Brass. The elongated forms are great for foyer spaces and stairways, while the sconces provide a chic accent to the space they are installed. Combining contemporary sleekness with classic styling, this collection complements a wide range of decor styles.

### **FINISHES OPTION**

Heritage (HR)

Polished Nickel (PN)

# GLASS

Clear CL

### MATERIAL

Steel, Glass, Fabric