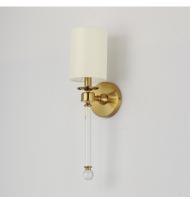

## PRODUCT DESCRIPTION

Unique and dramatic pendants are created using solid, Clear glass rods that fit into castings finished in Polished Nickel or Heritage Brass. The elongated forms are great for foyer spaces and stairways, while the sconces provide a chic accent to the space they are installed. Combining contemporary sleekness with classic styling, this collection complements a wide range of decor styles.

### **FINISHES OPTION**

Heritage (HR)

Polished Nickel (PN)

# GLASS

Clear CL

### MATERIAL

Steel, Glass, Fabric