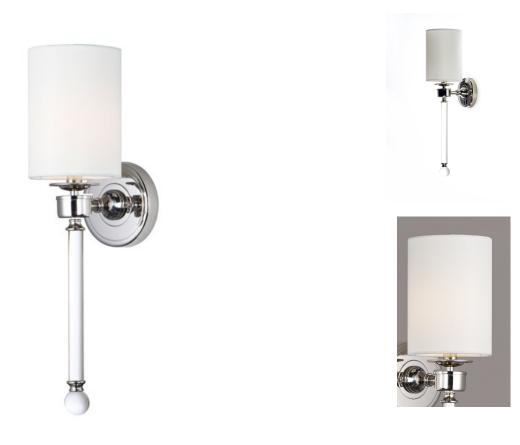

## **PRODUCT DESCRIPTION**

Unique and dramatic pendants are created using solid, Clear glass rods that fit into castings finished in Polished Nickel or Heritage Brass. The elongated forms are great for foyer spaces and stairways, while the sconces provide a chic accent to the space they are installed. Combining contemporary sleekness with classic styling, this collection complements a wide range of decor styles.

## **FINISHES OPTION**

GLASS Clear CL

MATERIAL Steel, Glass

RATINGS cETLus Damp Location

ADDITIONAL INSTALL UP/DOWN: Up OPERATING TEMPERATURE: -20°C (-4°F), 40°C (104°F)

Always consult a qualified electrician before installing any lighting product.