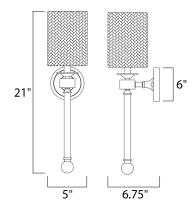

## MEASUREMENTS

DIMENSION MAX OAH HANGING WEIGHT

: 5" W x 21" H x 6.75" Ext : 6"W x 6"H

LAMPING INPUT VOLTAGE : 120V

BULB BULB INCLUDED : 2.68 lb

DIMMABLE :

: 1 x 60W Incandescent E12 Candelabra, 60W Total : (Not Included)