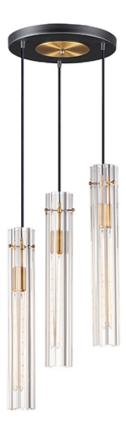

# **PRODUCT DESCRIPTION**

Dramatic and opulent, light sources shine through exquisite Clear scalloped glass hurricane shades as they seemingly float on unique metal prongs finished in Antique Brass. The brass accents are contrasted with a Black frame configured in cascading pendant forms, classically tiered chandeliers and elongated individual pendants. The expansive variety of configurations present a configuration for all the interior spaces of a home, be it over dining tables or used in the entry, kitchen, or over the vanity. The collection also includes ADA wall sconces that are left and right oriented for symmetrical installations bedside or beside a mirror.

#### **FINISHES OPTION**

Black / Antique Brass (BKAB)

## **GLASS**

Clear CL