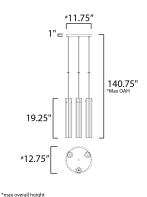

## **MEASUREMENTS**

DIMENSION : 12.75" L x 12.75" W x 19.25" H

MAX OAH : 140.75" OAH

CANOPY : 11.8" W x 1" H x 11.8" L

HANGING WEIGHT : 16.06 lb