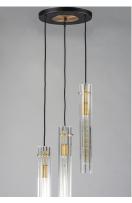

# **PRODUCT DESCRIPTION**

Dramatic and opulent, light sources shine through exquisite Clear scalloped glass hurricane shades as they seemingly float on unique metal prongs finished in Antique Brass. The brass accents are contrasted with a Black frame configured in cascading pendant forms, classically tiered chandeliers and elongated individual pendants. The expansive variety of configurations present a configuration for all the interior spaces of a home, be it over dining tables or used in the entry, kitchen, or over the vanity. The collection also includes ADA wall sconces that are left and right oriented for symmetrical installations bedside or beside a mirror.

#### **FINISHES OPTION**

Black / Antique Brass (BKAB)

## **GLASS**

Clear CL