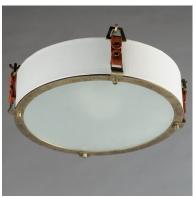

## PRODUCT DESCRIPTION

Inspired by the artist enclave north of San Francisco, pastoral elements influence this series of drum shades. Stirrup-like hooks support genuine suede straps in a Tobacco Brown finish which in turn suspend drum shades in an Off-white linen fabric. Metalwork in a hand-applied Weathered Zinc finish frame the frosted glass diffuser at the bottom to softly diffuse the lighting within. Head out West with this rustic, yet refined design.

### MATERIAL

Steel, Linen, Suede