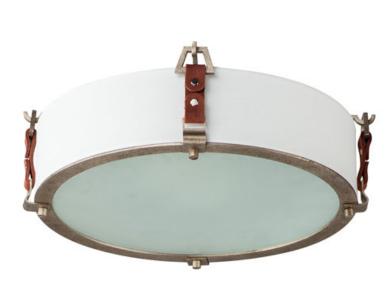

## PRODUCT DESCRIPTION

Inspired by the artist enclave north of San Francisco, pastoral elements influence this series of drum shades. Stirrup-like hooks support genuine suede straps in a Tobacco Brown finish which in turn suspend drum shades in an Off-white linen fabric. Metalwork in a hand-applied Weathered Zinc finish frame the frosted glass diffuser at the bottom to softly diffuse the lighting within. Head out West with this rustic, yet refined design.

### MATERIAL

Steel, Linen, Suede