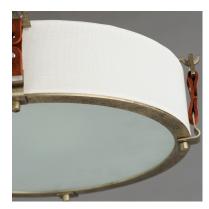

## PRODUCT DESCRIPTION

Inspired by the artist enclave north of San Francisco, pastoral elements influence this series of drum shades. Stirrup-like hooks support genuine suede straps in a Tobacco Brown finish which in turn suspend drum shades in an Off-white linen fabric. Metalwork in a hand-applied Weathered Zinc finish frame the frosted glass diffuser at the bottom to softly diffuse the lighting within. Head out West with this rustic, yet refined design.

### MATERIAL

Steel, Linen, Suede