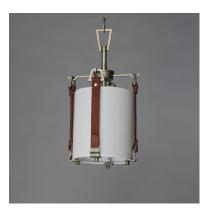

#### PRODUCT DESCRIPTION

Inspired by the artist enclave north of San Francisco, pastoral elements influence this series of drum shades. Stirrup-like hooks support genuine suede straps in a Tobacco Brown finish which in turn suspend drum shades in an Off-white linen fabric. Metalwork in a hand-applied Weathered Zinc finish frame the frosted glass diffuser at the bottom to softly diffuse the lighting within. Head out West with this rustic, yet refined design.

#### **FINISHES OPTION**

Weathered Zinc / Brown Suede (WZBSD)

#### **GLASS**

Frosted FT

#### MATERIAL

Steel, Linen, Suede