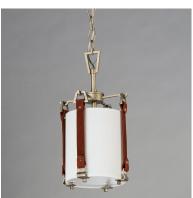

#### PRODUCT DESCRIPTION

Inspired by the artist enclave north of San Francisco, pastoral elements influence this series of drum shades. Stirrup-like hooks support genuine suede straps in a Tobacco Brown finish which in turn suspend drum shades in an Off-white linen fabric. Metalwork in a hand-applied Weathered Zinc finish frame the frosted glass diffuser at the bottom to softly diffuse the lighting within. Head out West with this rustic, yet refined design.

#### **FINISHES OPTION**

Weathered Zinc / Brown Suede (WZBSD)

#### **GLASS**

Frosted FT

#### MATERIAL

Steel, Linen, Suede