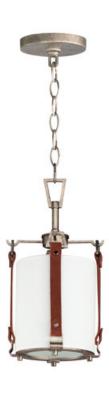

#### PRODUCT DESCRIPTION

Inspired by the artist enclave north of San Francisco, pastoral elements influence this series of drum shades. Stirrup-like hooks support genuine suede straps in a Tobacco Brown finish which in turn suspend drum shades in an Off-white linen fabric. Metalwork in a hand-applied Weathered Zinc finish frame the frosted glass diffuser at the bottom to softly diffuse the lighting within. Head out West with this rustic, yet refined design.

## MEASUREMENTS

DIMENSION : 7.5" L x 7.5" W x 14.25" H

MAX OAH : 50.75" OAH

CANOPY : 5" W x 0.75" H x 5" L

HANGING WEIGHT : 1.57 lb

#### **FINISHES OPTION**

Weathered Zinc / Brown Suede (WZBSD)

#### **GLASS**

Frosted FT

#### MATERIAL

Steel, Linen, Suede