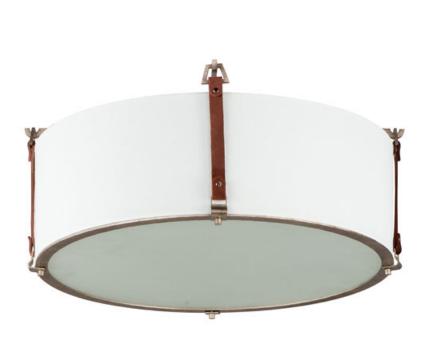

## PRODUCT DESCRIPTION

Inspired by the artist enclave north of San Francisco, pastoral elements influence this series of drum shades. Stirrup-like hooks support genuine suede straps in a Tobacco Brown finish which in turn suspend drum shades in an Off-white linen fabric. Metalwork in a hand-applied Weathered Zinc finish frame the frosted glass diffuser at the bottom to softly diffuse the lighting within. Head out West with this rustic, yet refined design.

#### **MEASUREMENTS**

DIMENSION : 24.25" L x 24.25" W x 10.5" H

CANOPY : 5" W x 0.75" H x 5" L

HANGING WEIGHT : 7.8 lb

#### **FINISHES OPTION**

Weathered Zinc / Brown Suede (WZBSD)

## GLASS

Frosted FT

### MATERIAL

Steel, Linen, Suede