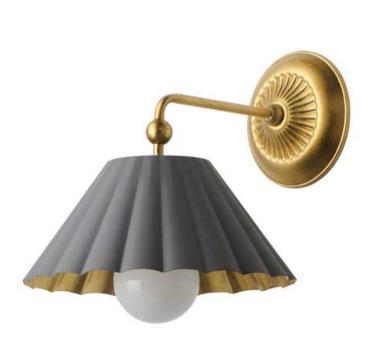

#### PRODUCT DESCRIPTION

This refreshing collection features the nostalgic detailing of scalloped metal shades with gold leaf interiors. The hand applied gold-leaf interiors reflect the light source within the shades casting a warmer glow downwards. The collection is offered in charming chain hung pendants, a flush mount with Opal White schoolhouse glass, or oversized sconces. Available in Matte Black, Matte White, or Dark Grey with Gold leaf interiors and metalwork.

# FINISHES OPTION

Black / Gold Leaf (BKGL) Dark Grey / Gold Leaf (DGGL)

Matte White / Gold Leaf (MWGL)