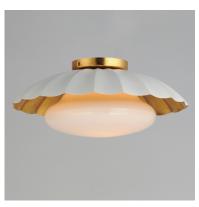

#### **PRODUCT DESCRIPTION**

This refreshing collection features the nostalgic detailing of scalloped metal shades with gold leaf interiors. The hand applied gold-leaf interiors reflect the light source within the shades casting a warmer glow downwards. The collection is offered in charming chain hung pendants, a flush mount with Opal White schoolhouse glass, or oversized sconces. Available in Matte Black, Matte White, or Dark Grey with Gold leaf interiors and metalwork.

#### FINISHES OPTION

Black / Gold Leaf (BKGL) Dark Grey / Gold Leaf (DGGL)

Matte White / Gold Leaf (MWGL)