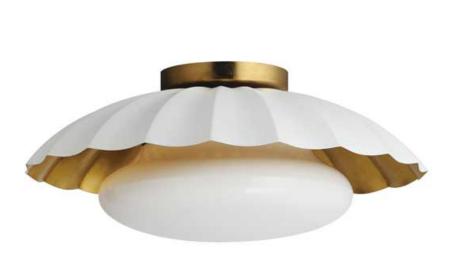

#### **PRODUCT DESCRIPTION**

This refreshing collection features the nostalgic detailing of scalloped metal shades with gold leaf interiors. The hand applied gold-leaf interiors reflect the light source within the shades casting a warmer glow downwards. The collection is offered in charming chain hung pendants, a flush mount with Opal White schoolhouse glass, or oversized sconces. Available in Matte Black, Matte White, or Dark Grey with Gold leaf interiors and metalwork.

#### FINISHES OPTION

Black / Gold Leaf (BKGL) Dark Grey / Gold Leaf (DGGL)

Matte White / Gold Leaf (MWGL)