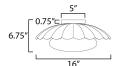

# **MEASUREMENTS**

DIMENSION : 16" L x 16" W x 6.75" H : 5" W x 0.75" H x 5" L CANOPY

HANGING WEIGHT : 4.9 lb

LAMPING

INPUT VOLTAGE : 120V

: 1 x 60W Incandescent E26 Medium, 60W Total

BULB INCLUDED : (Not Included)