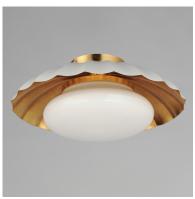

#### **PRODUCT DESCRIPTION**

This refreshing collection features the nostalgic detailing of scalloped metal shades with gold leaf interiors. The hand applied gold-leaf interiors reflect the light source within the shades casting a warmer glow downwards. The collection is offered in charming chain hung pendants, a flush mount with Opal White schoolhouse glass, or oversized sconces. Available in Matte Black, Matte White, or Dark Grey with Gold leaf interiors and metalwork.

#### FINISHES OPTION

Black / Gold Leaf (BKGL) Dark Grey / Gold Leaf (DGGL)

Matte White / Gold Leaf (MWGL)