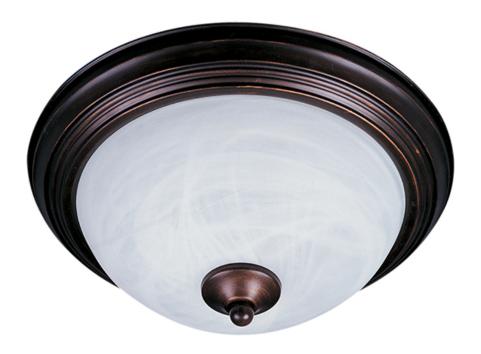

## PRODUCT DESCRIPTION

Maxim Lighting's commitment to both the residential lighting and the home building industries will assure you a product line focused on your lighting needs. With Maxim Lighting's Outdoor Essentials collection you will find quality product that is well designed, well priced and readily available.

#### LAMPING

: 120V INPUT VOLTAGE

: 1 x 60W Incandescent E26 Medium, 60W Total

BULB INCLUDED : (Not Included)

DIMMABLE

# GLASS

Marble MR

## MATERIAL

Steel

### **RATINGS**

Damp Location