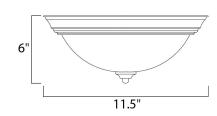

## **MEASUREMENTS**

DIMENSION : 11.5" L x 11.5" W x 6" H

HANGING WEIGHT : 2.2 lb