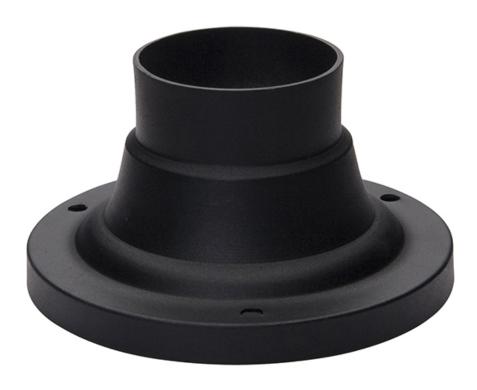

### PRODUCT DESCRIPTION

Maxim Lighting's commitment to both the residential lighting and the home building industries will assure you a product line focused on your lighting needs. With Maxim Lighting's Outdoor Essentials collection you will find quality product that is well designed, well priced and readily available.

### **MEASUREMENTS**

**DIMENSION** : 6" W x 3.5" H HANGING WEIGHT : 0.58 lb

## MATERIAL

Aluminum