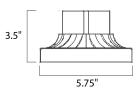

## **MEASUREMENTS**

DIMENSION : 6" L x 5.75" W x 3.5" H

HANGING WEIGHT : 0.58 lb

LAMPING

INPUT VOLTAGE : V

BULB : OW Total

DIMMABLE :