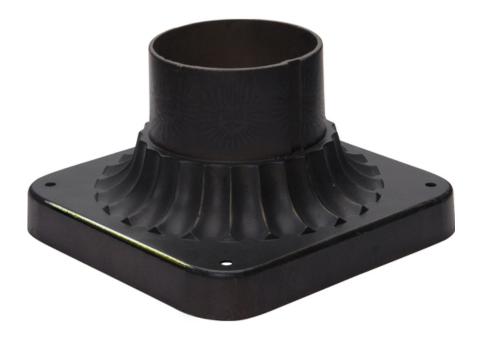

## **MEASUREMENTS**

DIMENSION : 6" L x 5.75" W x 3.5" H

HANGING WEIGHT : 0.58 lb

LAMPING

INPUT VOLTAGE : V

BULB : OW Total

DIMMABLE :

## MATERIAL

Aluminum